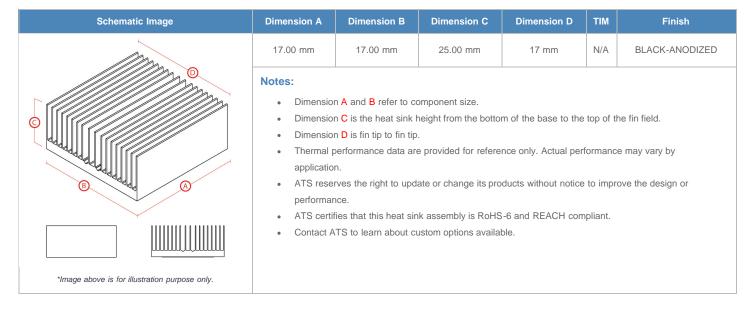

## BGA Heat Sink (High Aspect Ratio Ext.) Straight Fin

ATS Part#: ATS017017025-SF-5X

Description: 17.00 x 17.00 x 25.00 mm BGA Heat Sink (High Aspect Ratio Ext.) Straight Fin

Heat Sink Type: Straight Fin
Heat Sink Attachment: superGRIP
Equivalent Part Number: N/A

\*Image above is for illustration purpose only.